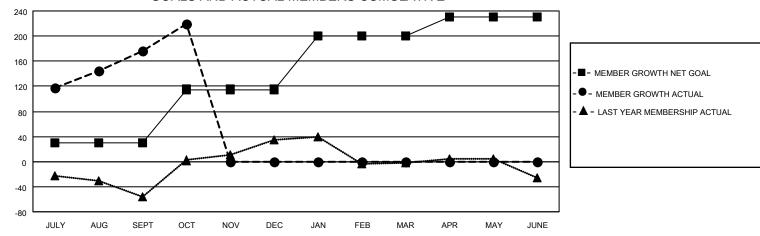

#### GOALS AND ACTUAL MEMBERS CUMULATIVE

| DROPPED CLUBS: 0 |    | 23 CLUBS OF 56 ADDED 1 OR<br>MORE NEW MEMBERS | GENDER DISTRIBUTION                 |              |  |
|------------------|----|-----------------------------------------------|-------------------------------------|--------------|--|
|                  |    | WORL NEW WEWDERO                              | MALE                                | 903 (51.28%) |  |
|                  |    |                                               | FEMALE                              | 858 (48.72%) |  |
| DROPPED MEMBERS  |    |                                               | NON BINARY                          | 0 (0.00%)    |  |
|                  |    |                                               | PREFER NOT TO ANSWER                | 0 (0.00%)    |  |
| DECEASED         | 7  |                                               |                                     | ,            |  |
| CLUB CANCELLED   | 0  | CLICK HERE FOR CUMULATIVE                     | TOTAL FAMILY UNIT MEMBERS           | 295          |  |
| OTHER            | 47 | MEMBERSHIP DATA                               |                                     |              |  |
| TOTAL            | 54 |                                               | FAMILY MEMBERS PAYING HALF DUES 158 |              |  |
|                  |    |                                               |                                     |              |  |

#### District 4 C4

| Clubs RESULTS FOR 2021-2022 |   |   |   | Members RESULTS FOR 2021-2022 |    |     |    |
|-----------------------------|---|---|---|-------------------------------|----|-----|----|
|                             |   |   |   |                               |    |     |    |
| JULY/AUG/SEPT               | 1 | 2 | 0 | JULY/AUG/SEPT                 | 30 | 231 | 50 |
| OCT/NOV/DEC                 | 1 | 0 | 0 | OCT/NOV/DEC                   | 85 | 48  | 4  |
| JAN/FEB/MAR                 | 1 | 0 | 0 | JAN/FEB/MAR                   | 85 | 0   | 0  |
| APR/MAY/JUNE                | 0 | 0 | 0 | APR/MAY/JUNE                  | 30 | 0   | 0  |