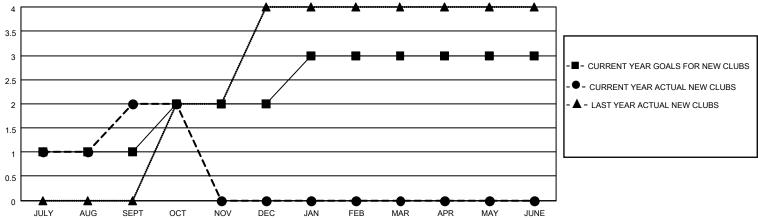

# GOALS AND ACTUAL NEW CLUBS CUMULATIVE

#### District 4 C4

| Clubs RESULTS FOR 2021-2022 |   |   |   | Members RESULTS FOR 2021-2022 |    |     |    |
|-----------------------------|---|---|---|-------------------------------|----|-----|----|
|                             |   |   |   |                               |    |     |    |
| JULY/AUG/SEPT               | 1 | 2 | 0 | JULY/AUG/SEPT                 | 30 | 231 | 50 |
| OCT/NOV/DEC                 | 1 | 0 | 0 | OCT/NOV/DEC                   | 85 | 48  | 4  |
| JAN/FEB/MAR                 | 1 | 0 | 0 | JAN/FEB/MAR                   | 85 | 0   | 0  |
| APR/MAY/JUNE                | 0 | 0 | 0 | APR/MAY/JUNE                  | 30 | 0   | 0  |